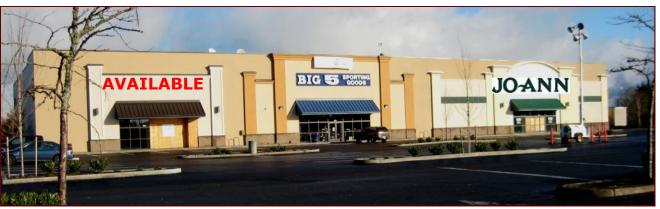

## **Warrenton Center**

180 Neptune Drive, Warrenton, OR

- Located along the Oregon Coast
   Hwy 101 and E. Harbor Street, the main entrance into Warrenton
- 6,716 SF \$14.00/SF annually plus NNN's
- Co Tenancy
  - ■Big 5 Sporting Goods
  - JoAnn Fabrics
  - Fred Meyer