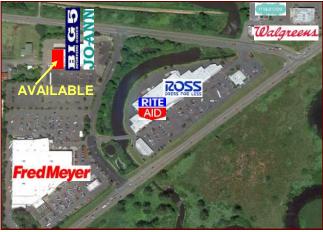

## **Warrenton Center**

180 Neptune Drive, Warrenton, OR

- Located along the Oregon Coast
   Hwy 101 and E. Harbor Street, the main entrance into Warrenton
- 6,716 SF \$14.00/SF annually plus NNN's
- Co Tenancy
  - ■Big 5 Sporting Goods
  - JoAnn Fabrics
  - Fred Meyer