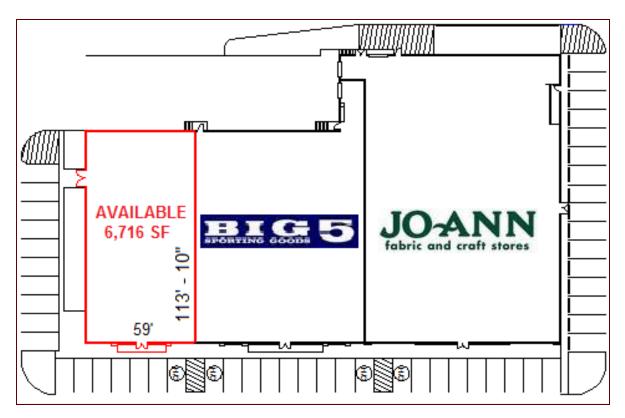

## **Warrenton Center**

180 Neptune Drive, Warrenton, OR

- Located along the Oregon Coast
   Hwy 101 and E. Harbor Street, the main entrance into Warrenton
- 6,716 SF \$14.00/SF annually plus NNN's
- Co Tenancy
  - ■Big 5 Sporting Goods
  - JoAnn Fabrics
  - Fred Meyer