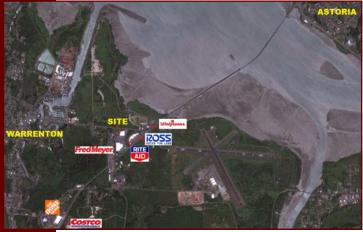

## **Warrenton Center**

180 Neptune Drive, Warrenton, OR

- Located along the Oregon Coast
   Hwy 101 and E. Harbor Street, the main entrance into Warrenton
- 6,716 SF \$14.00/SF annually plus NNN's
- Co Tenancy
  - ■Big 5 Sporting Goods
  - JoAnn Fabrics
  - Fred Meyer