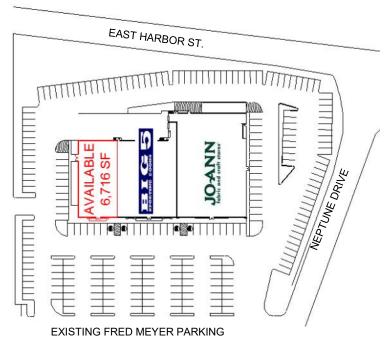

## **Warrenton Center**

180 Neptune Drive, Warrenton, OR

- Located along the Oregon Coast
   Hwy 101 and E. Harbor Street, the main entrance into Warrenton
- 6,716 SF \$14.00/SF annually plus NNN's
- Co Tenancy
  - ■Big 5 Sporting Goods
  - JoAnn Fabrics
  - Fred Meyer